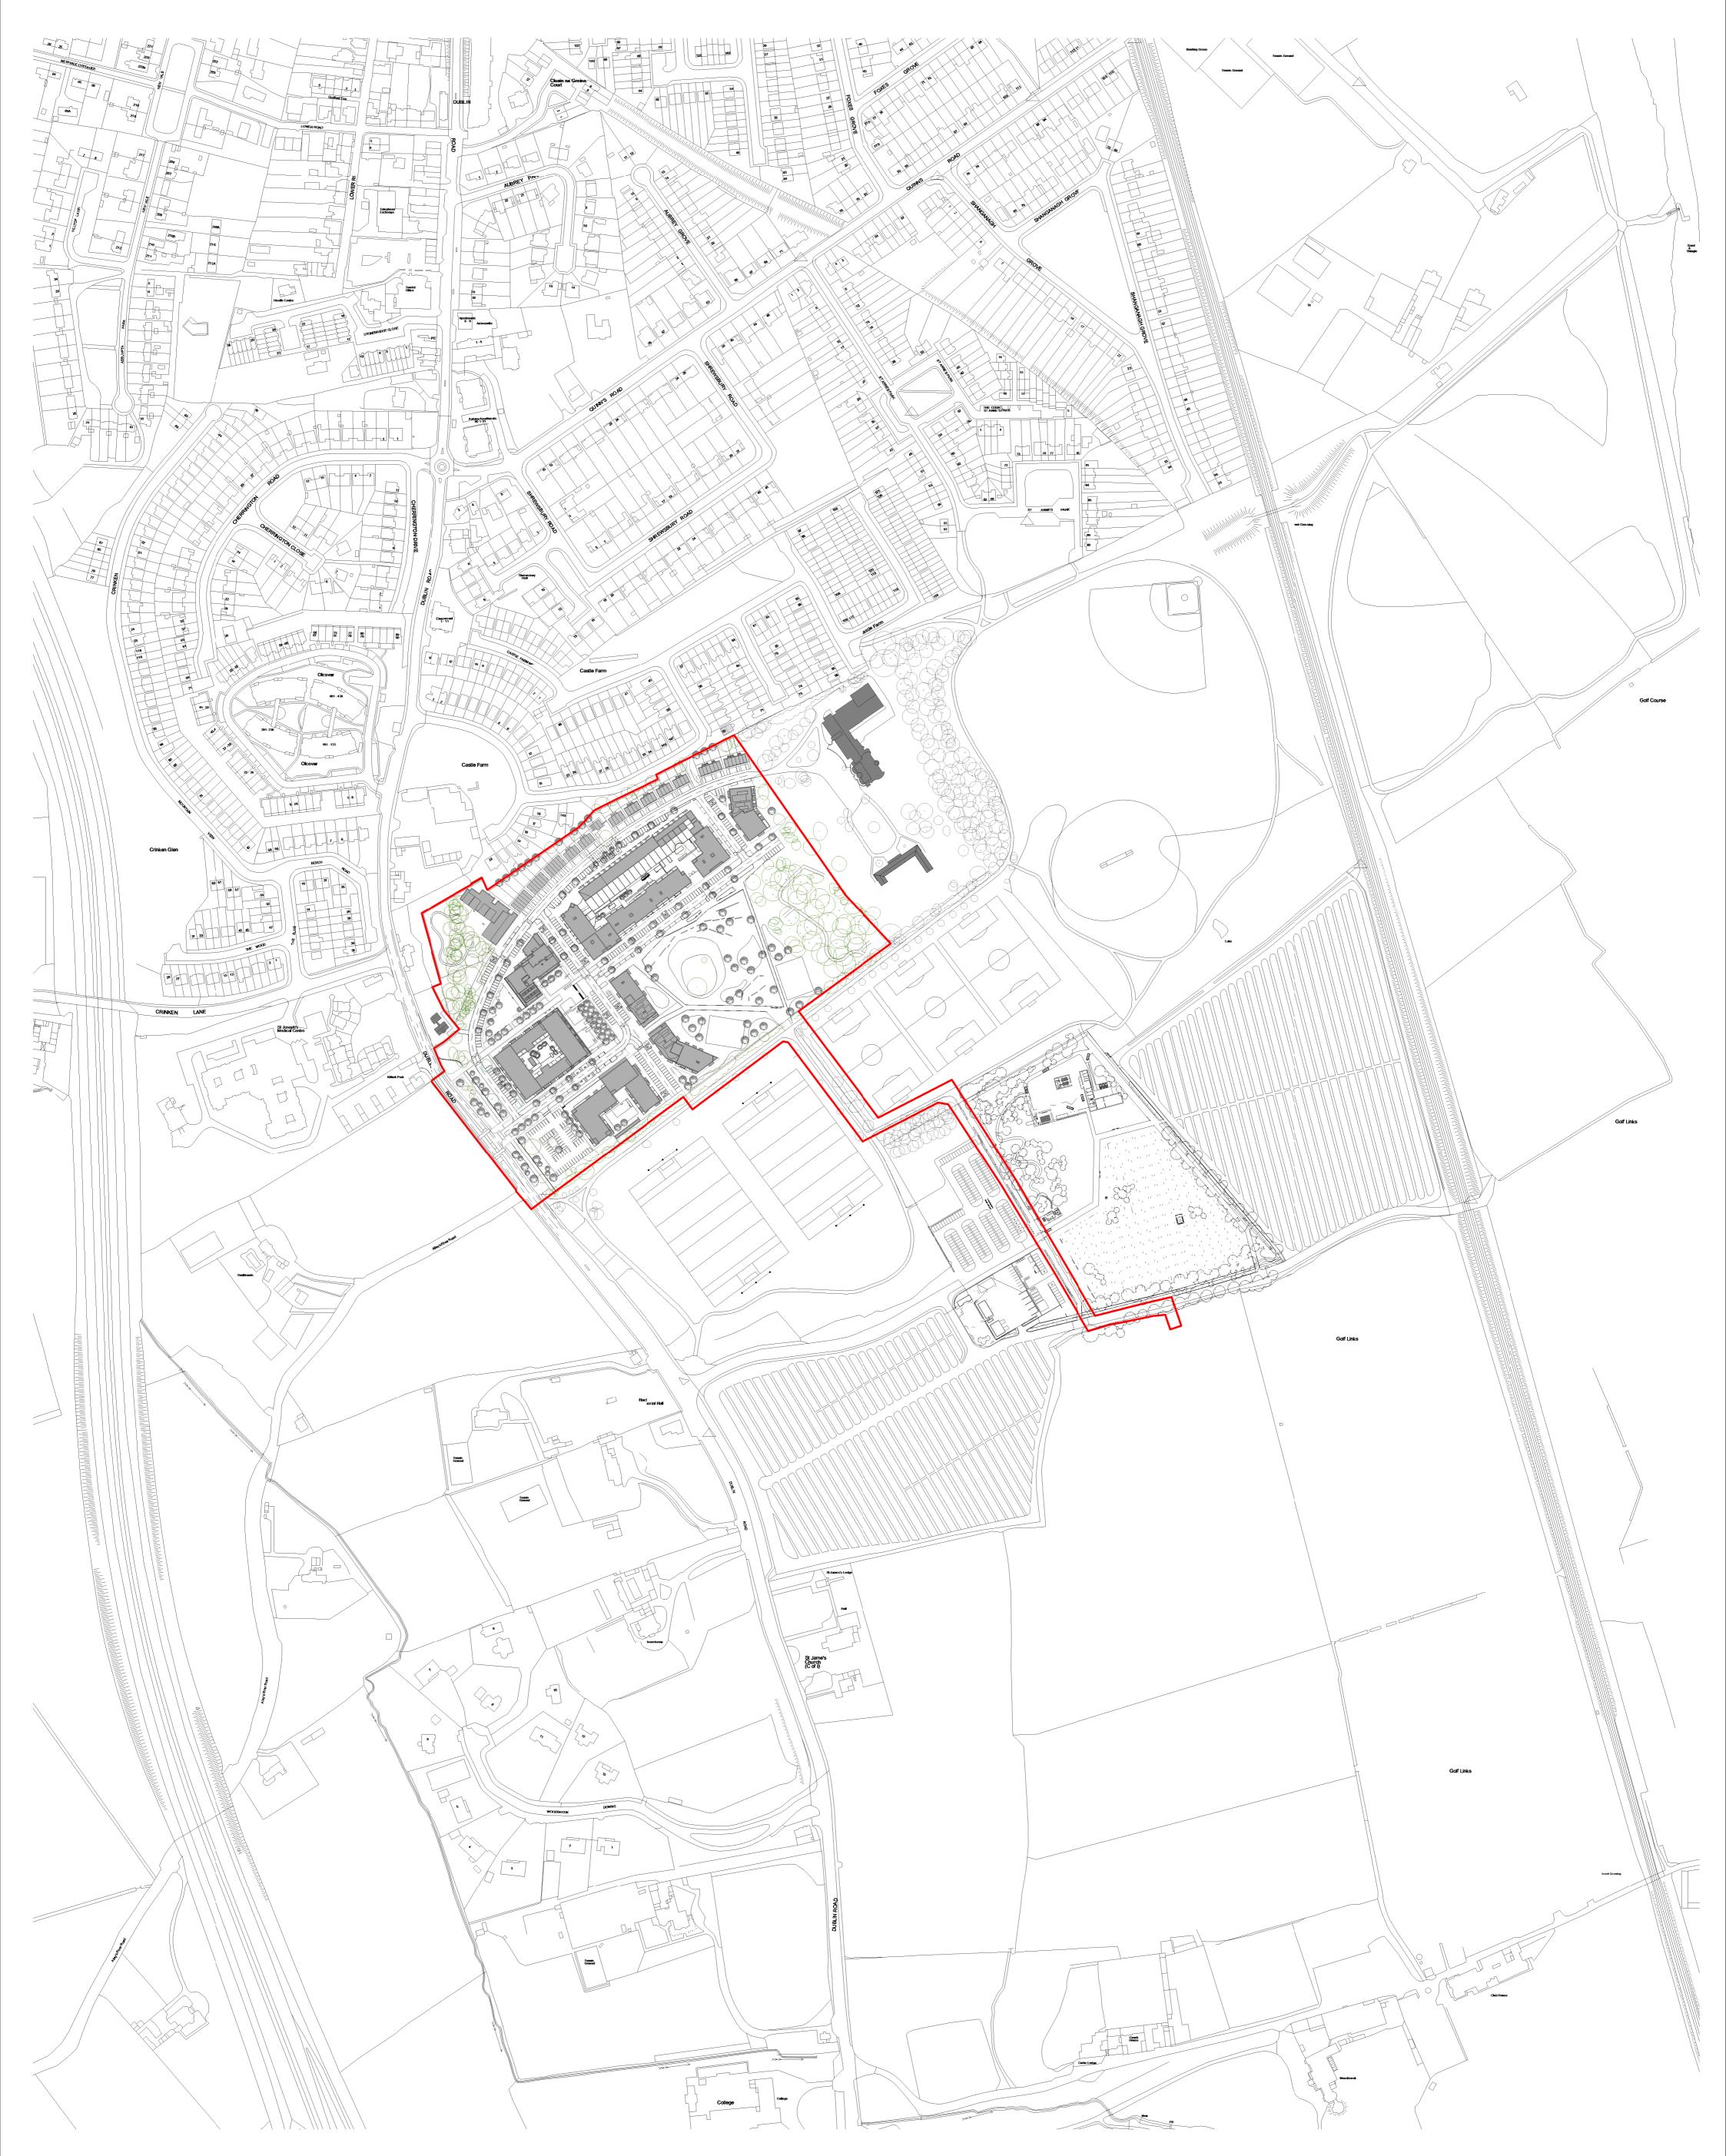

## 1 Site - Site Location Plan Proposed

1 : 2500

| Revision | Date | Description |  | STATUS OF DRAWING<br>PLANNING<br>ALL DIMENSIONS TO BE TAKEN FROM ARCHITECTS DRAWINGS<br>DISCREPANCIES TO BE REFERRED TO THE ARCHITECT FOR CLARIFICATION | ABK      | 34 Lower Leeson Street, Dublin 2<br>t: + 353 1 678 9822<br>f: + 353 1 678 9298<br>www.abk.ie | rchitects | Title: Site Location Plan - Proposed<br>Scale: 1 : 2500 @ A1 Date: 24/01/20 By:MB | Chk: JP    |
|----------|------|-------------|--|---------------------------------------------------------------------------------------------------------------------------------------------------------|----------|----------------------------------------------------------------------------------------------|-----------|-----------------------------------------------------------------------------------|------------|
|          |      |             |  |                                                                                                                                                         | Project: | Shanganagh Castle Residential                                                                |           | Drawing number:<br>778 / PA 1101                                                  | Status/Rev |